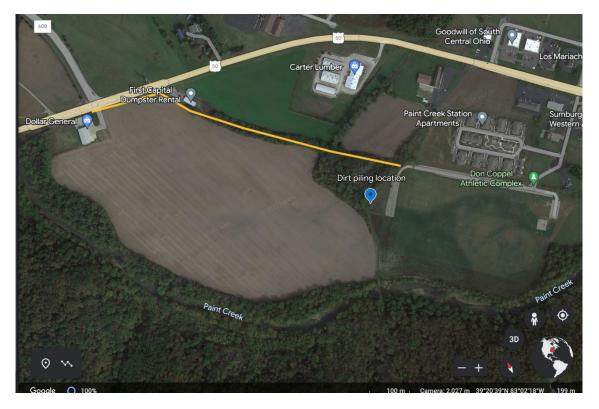

Any excess dirt or topsoil from grading is to be piled on site at Coppel Athletic Complex in the designated location 39°20'42"N 83°02'41"W and shown on Attachment A and B below.

## Attachment A

Attachment B