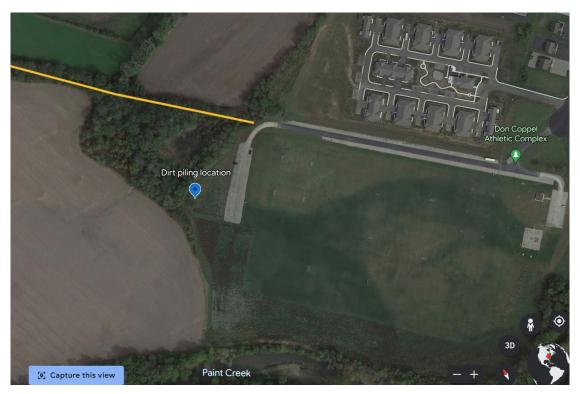

Any excess dirt or topsoil from grading is to be piled on site at Coppel Athletic Complex in the designated location 39°20'42"N 83°02'41"W and shown on Attachment A and B below.

## Attachment A

Attachment B