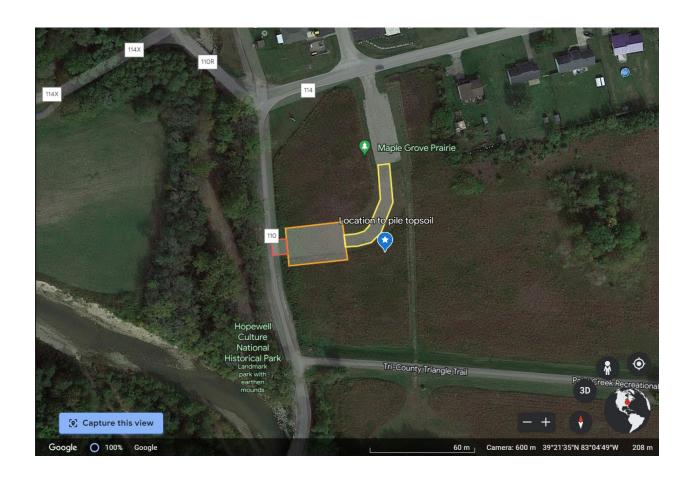

The scope of work has been modified so that the gravel for the entirety of the project is size 304. Additionally, the removal of any topsoil, if required, will be placed in the location depicted by a blue star on the attached image below.