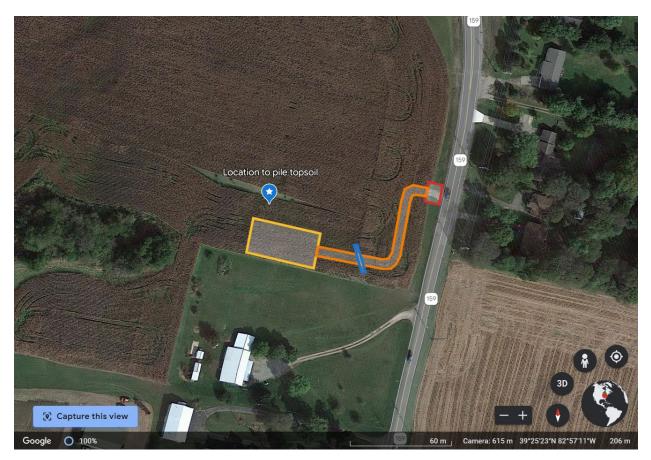

The culvert, depicted by the blue line, will be changed to 8" diameter and 40' long HPE culvert. Lastly, the removal of any topsoil, if required, will be placed in the location depicted by a blue star marker on the attached image.