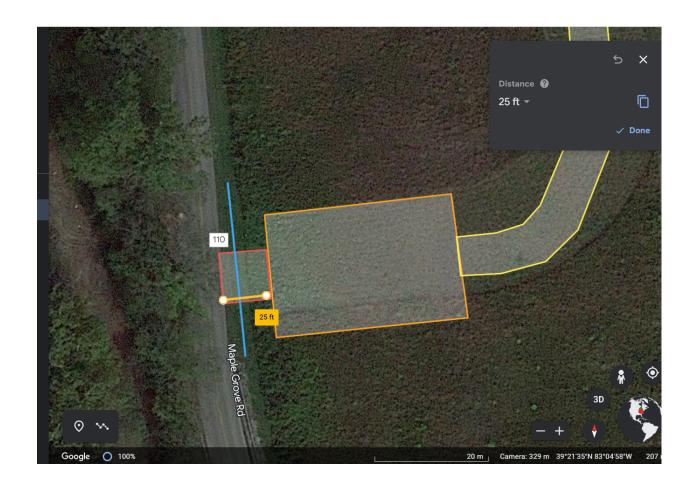

The scope of work has been modified so that the access from Maple Grove Rd. to the new parking lot is to be 25' wide and 25' long. The clarification in length is to ensure that the slope of the access to the parking lot is not too steep and to shift the parking area back off of the road.